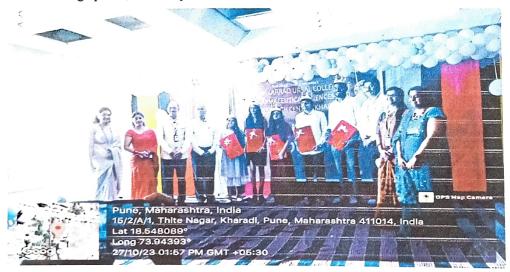

arm, First Year D. Pharm and Direct Second Year B. Pharm students. The chief guest of the program was Dr. Bhaskar Idage Ex-Scientist NCL, Pune guided the students on the occasion. The function was comprising of various cultural activities, games, quizzes and fun activities for new comers. The winners from various extempore, games, quizzes and fun activities were awarded as Mr. and Miss Pharma 2023-2024. The Ms. Pharma D. Pharm 2023-2024 was Ms. Seema Choudhary, The Ms. Pharma B. Pharm 2023-2024 was Ms. Shweta Magar and Mr. Pharma B. Pharm 2023-2024 was Mr. Pranav Suravase and Ms. Pharma M. Pharm 2023-2024 was Ms. Shreya Jangave and Mr. Pharma M. Pharm 2023-2024 was Mr. Vaibhav Khalatkar. The program was coordinated by Mrs. Trusha P. Shangrapawar, Mrs. Trupti Shah and Ms. Pallavi Kharbas.



Winners of welcome program

Page 1 of 2





Students participating in extempore competition

Mrs. Trusha P. Shangrapawar Cultural Co-ordinator



PRINCES
District Education Ascordation's
Shankarrao Ursal College of Pharmaceutloal
Sciences & Research Centre,
Kharadi, Pune-411014.





#### **Pune Districts Education Associations**

#### Shankarrao Ursal College of Pharmaceutical Sciences &

Research Centre, Kharadi, Pune-14.

#### Attendance

#### Welcome Program

(27th October 2023)

| Sr. | Name of the Student/Participants | Year              | Sign         |
|-----|----------------------------------|-------------------|--------------|
| No. |                                  | P                 |              |
| 1.  | Rutuja Safav                     | F.Y.D pharm       | Reday.