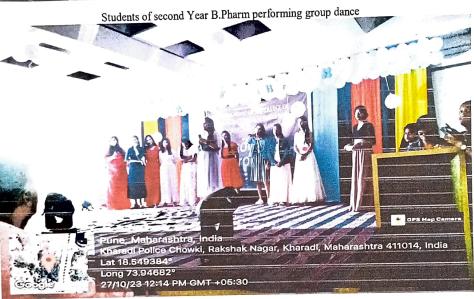

ar B. Pharm students. The chief guest of the program was Dr. Bhaskar Idage Ex-Scientist NCL, Pune guided the students on the occasion. The function was comprising of various cultural activities, games, quizzes and fun activities for new comers. The winners from various extempore, games, quizzes and fun activities were awarded as Mr. and Miss Pharma 2023-2024. The Ms. Pharma D. Pharm 2023-2024 was Ms. Seema Choudhary, The Ms. Pharma B. Pharm 2023-2024 was Ms. Shweta Magar and Mr. Pharma B. Pharm 2023-2024 was Mr. Pranav Suravase and Ms. Pharma M. Pharm 2023-2024 was Ms. Shreya Jangave and Mr. Pharma M. Pharm 2023-2024 was Mr. Vaibhav Khalatkar. The program was coordinated by Mrs. Trusha P. Shangrapawar, Mrs. Trupti Shah and Ms. Pallavi Kharbas.



Winners of welcome program

Page 1 of 2





Students participating in extempore competition

Mrs. Trusha P. Shangrapawar Cultural Co-ordinator



PRINCES
District Education Ascordation's
Shankarrao Ursal College of Pharmaceutloal
Sciences & Research Centre,
Kharadi, Pune-411014.





#### **Pune Districts Education Associations**

#### Shankarrao Ursal College of Pharmaceutical Sciences &

Research Centre, Kharadi, Pune-14.

#### Attendance

#### Welcome Program

(27th October 2023)

| Sr. | Name of the Student/Participants | Year              | Sign         |
|-----|----------------------------------|-------------------|--------------|
| No. |                                  | P                 |              |
| 1.  | Rutuja Safav                     | F.Y.D pharm       | Reday.       |
| 2.  | Payal Ranit