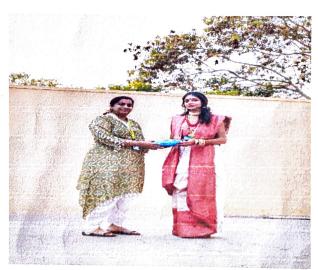

**Cultural Co-ordinator** 

Page 1 of 2

PRINCIPAL
Pune District Education Association's
Shankarrao Ursal College of Pharmaceutical
Sciences & Research Centre,
Kharadi, Pune-411014.

Prof. Vinod Paare interacting with students and accepting Rakhis and handmade greeting cards made by students.

Prof. Vinod Devidas Paare addressing students

Mrs. Trusha P. Shangrapawar

**Cultural Co-ordinator** 

PRINCIPAL
Pune District Education Association's
Shankarrao Ursal College of Pharmaceutical
Sciences & Research Centre,
Kharadi, Pune-411014.