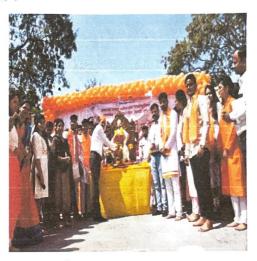

o-ordinator

Ms. Trupti Shah Co-cordinator

Co-cordinator

Dr. Ashok Bhosale Principal 3

PDEA'S Shankarrao Ursai College of Pharmacoutical Sciences & Research Centro, Kharudi, Pune-14.



# Pune Districts Education Associations Shankarrao Ursal College of Pharmaceutical Sciences & Research Centre, Kharadi, Pune-14.



On 19th February 2024, Our institute conducted shivaji jayanti . all students were present for this activity. Cultural committee conducted the program on the occasion of shiv jyanti . ware participated student share their thought on chtrapati shivaji maharaj . firstly program started with pratistapna Pooja and shiv vandana which ended with chtrapati shivaji maharaj Aarti . Participated student sung Povada and shiv jyanti songs in the joyfulness of shivaji maharaj jayanti





Shivaji Maharaj Jayanti

Ms. Pallavi Kharbas Cultural Co-ordinator Dr. Ashok Bhosale Principal

Principal

PDEA'S Shankarrao Ursal College of Pharmaceutical Sciences & Research Centre, Kharadi, Pune-14.



Shankarrao Ursal College of Pharmaceutical Sciences & Research Centre, Kharadi, Pune-14.



# Attendance

# Chhatrapati shivaji maharaj jayanti

(19th February 2024)

| Sr.<br>No. | Name of the Student/Participants   | Year             | Sign     |
|------------|------------------------------------|------------------|----------|
| 1.         |                                    | F (0.0)          | 6D = 10  |
| 2.         | Vaibhar Bade                       | F. V. D. Pharen  | VBeide   |
| 3.         | Harshwardhan dy Bhosure            | F. y.O. Pharm    | Tresp    |
| 4.         |