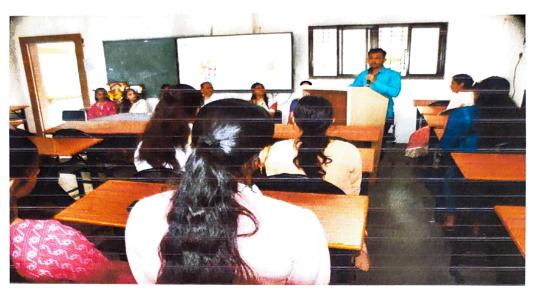

Glimpse of essay writing competition on the occasion of Antiragging week

Mrs.Bhagyashri G. Shelar Coordinator

Ms. Poonam Khade Coordinator Dr. Ashok Bhosale
PRINCIPAL
P D. E. A's
Shankarrao Ursal College of
Pharmaceutical Sciences & Research Centre
Kharadi, Pune-411014