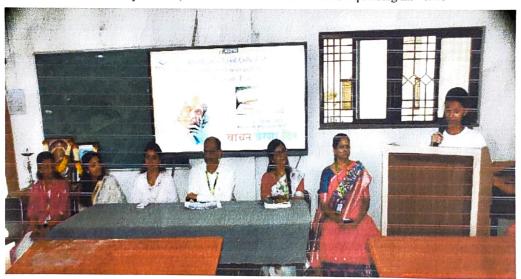

Glimpse of essay writing competition on the occasion of Antiragging week

Mrs.Bhagyashri G. Shelar Coordinator

Ms. Poonam Khade Coordinator Dr. Ashok Bhosale
PRINCIPAL
P D. E. A's
Shankarrao Ursal College of
Pharmaceutical Sciences & Research Centre
Kharadi, Pune-411014