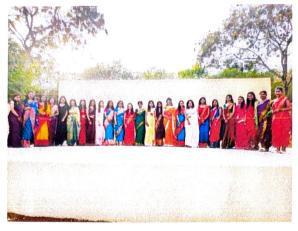

Glimpse of essay writing competition on the occasion of Antiragging week

Mrs.Bhagyashri G. Shelar Coordinator

Ms. Poonam Khade Coordinator Dr. Ashok Bhosale
PRINCIPAL
P D. E. A's
Shankarrao Ursal College of
Pharmaceutical Sciences & Research Centre
Kharadi, Pune-411014