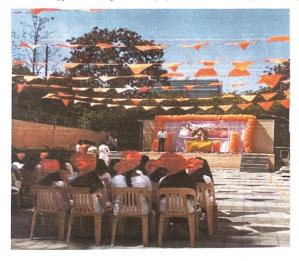

Co-ordinator

Ms. Trupti Shah Co-cordinator

Co-cordinator

Dr. Ashok Bhosale Principal 3

PDEA'S Shankarrao Ursai College of Pharmacoutical Sciences & Research Centro, Kharudi, Pune-14.



# Pune Districts Education Associations Shankarrao Ursal College of Pharmaceutical Sciences & Research Centre, Kharadi, Pune-14.



On 19th February 2024, Our institute conducted shivaji jayanti . all students were present for this activity. Cultural committee conducted the program on the occasion of shiv jyanti . ware participated student share their thought on chtrapati shivaji maharaj . firstly program started with pratistapna Pooja and shiv vandana which ended with chtrapati shivaji maharaj Aarti . Participated student sung Povada and shiv jyanti songs in the joyfulness of shivaji maharaj jayanti





Shivaji Maharaj Jayanti

Ms. Pallavi Kharbas Cultural Co-ordinator Dr. Ashok Bhosale Principal

Principal

PDEA'S Shankarrao Ursal College of Pharmaceutical Sciences & Research Centre, Kharadi, Pune-14.



Shankarrao Ursal College of Pharmaceutical Sciences & Research Centre, Kharadi, Pune-14.



# Attendance

# Chhatrapati shivaji maharaj jayanti

(19th February 2024)

| Sr.<br>No. | Name of the Student/Participants   | Year             | Sign     |
|------------|------------------------------------|------------------|----------|
| 1.         |                                    | F (0.0)          | 6D = 10  |
| 2.         | Vaibhar Bade                       | F. V. D. Pharen  | VBeide   |
| 3.         | Harshwardhan dy Bhosure            | F. y.O. Pharm    | Tresp    |
| 4.