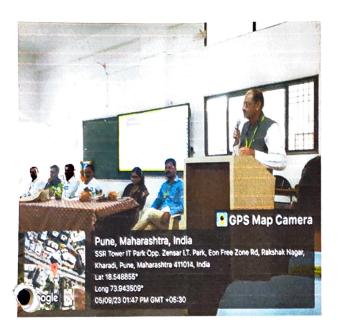

#### 25th August 2023

On the occasion of Rakshabandhan, institute organized a seminar on "Youth and Indian Army"- 25th August 2023 especially for youth and soldiers. This is an initiative taken by institute to celebrate the festival of love and bonding between brothers and sisters for soldiers as a mark of solidarity and respect, who deployed far away from their families and who secure the boundaries of the nation so that the others can peacefully sleep in the comfort of their homes. On this day Prof. Vinod Devidas Paare, member of Sainik Mitra Pariwar, was the chief guest of the program who has guided the student about youth and their responsibility towards the nation and role of Indian Army. Our principal Dr. Ashok Bhosale also addressed the students.

Prof. Vinod Devidas Paare addressing students

Mrs. Trusha P. Shangrapawar

**Cultural Co-ordinator** 

PRINCIPAL
Pune District Education Association's
Shankarrao Ursal College of Pharmaceutical
Sciences & Research Centre,
Kharadi, Pune-411014.