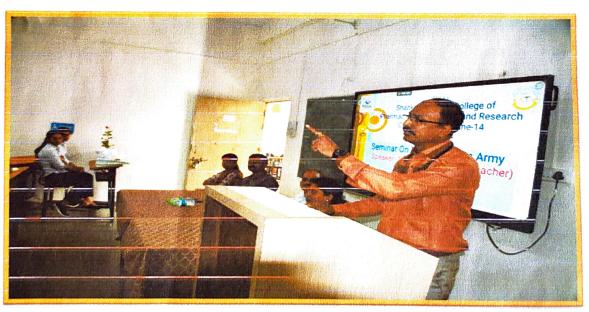

#### "Youth and Indian Army"-

#### 25th August 2023

On the occasion of Rakshabandhan, institute organized a seminar on "Youth and Indian Army"- 25th August 2023 especially for youth and soldiers. This is an initiative taken by institute to celebrate the festival of love and bonding between brothers and sisters for soldiers as a mark of solidarity and respect, who deployed far away from their families and who secure the boundaries of the nation so that the others can peacefully sleep in the comfort of their homes. On this day Prof. Vinod Devidas Paare, member of Sainik Mitra Pariwar, was the chief guest of the program who has guided the student about youth and their responsibility towards the nation and role of Indian Army. Our principal Dr. Ashok Bhosale also addressed the students.

Prof. Vinod Devidas Paare addressing students

Mrs. Trusha P. Shangrapawar

**Cultural Co-ordinator** 

PRINCIPAL
Pune District Education Association's
Shankarrao Ursal College of Pharmaceutical
Sciences & Research Centre,
Kharadi, Pune-411014.