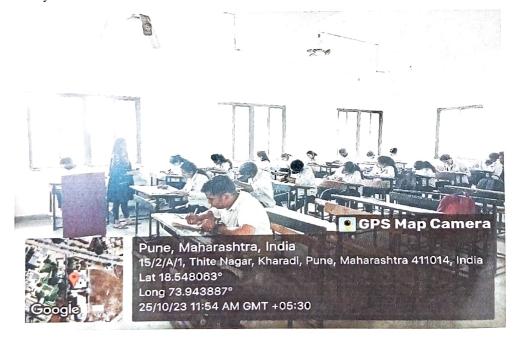

## REPORT OF ESSAY COMPETITION Antiragging week' from 12th-18th August 2023

On the occasion of 'Antiragging week' from 12<sup>th</sup>-18<sup>th</sup> August 2023 as per the directives of the University Grants Commission. Pune District Education Association Shankarrao Ursal College of Pharmaceutical Sciences and Research Centre, Kharadi, Pune is organizing Essay competition on 18<sup>th</sup> August 2023 for the Students. From our college 26 student participated in this competition. The objective of this competition to educate the students on the meaning of ragging and to educate the students on the ill effects of ragging and the consequences, including the legal consequences of indulging in ragging. Essay Competition was conducted under the guidance of Principal Dr. Ashok Bhosale sir. The competition was coordinated by Prof Bhagyashri Shelar, Ms.Poonam Khade, Ms. Shubhangi Karkhile.

Glimpse of essay writing competition on the occasion of Antiragging week

Mrs.Bhagyashri G. Shelar Coordinator

Ms. Poonam Khade Coordinator Dr. Ashok Bhosale
PRINCIPAL
P D. E. A's
Shankarrao Ursal College of
Pharmaceutical Sciences & Research Centre
Kharadi, Pune-411014