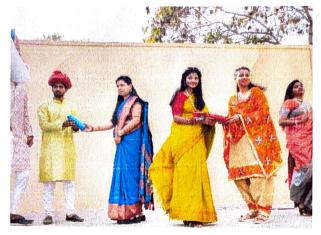

#### 25th August 2023

On the occasion of Rakshabandhan, institute organized a seminar on "Youth and Indian Army"- 25th August 2023 especially for youth and soldiers. This is an initiative taken by institute to celebrate the festival of love and bonding between brothers and sisters for soldiers as a mark of solidarity and respect, who deployed far away from their families and who secure the boundaries of the nation so that the others can peacefully sleep in the comfort of their homes. On this day Prof. Vinod Devidas Paare, member of Sainik Mitra Pariwar, was the chief guest of the program who has guided the student about youth and their responsibility towards the nation and role of Indian Army. Our principal Dr. Ashok Bhosale also addressed the students.

The students of college sent Rakhis and handmade greetings for the soldiers as a token of love for the occasion of Rakshbandhan. This beautiful gift was then handover to Paare sir so that it would reach to the soldiers.