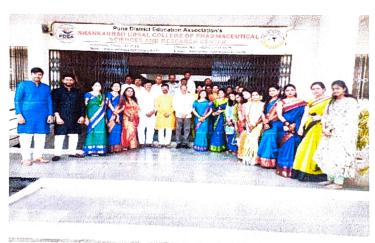

Glimpse of essay writing competition on the occasion of Antiragging week

Mrs.Bhagyashri G. Shelar Coordinator

Ms. Poonam Khade Coordinator Dr. Ashok Bhosale
PRINCIPAL
P D. E. A's
Shankarrao Ursal College of
Pharmaceutical Sciences & Research Centre
Kharadi, Pune-411014