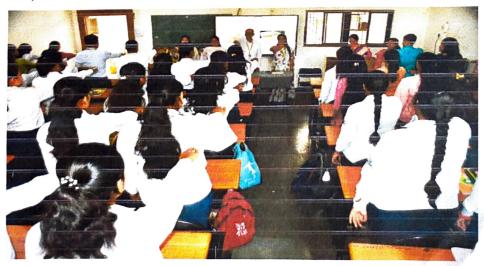

Glimpse of essay writing competition on the occasion of Antiragging week

Mrs.Bhagyashri G. Shelar Coordinator

Ms. Poonam Khade Coordinator Dr. Ashok Bhosale
PRINCIPAL
P D. E. A's
Shankarrao Ursal College of
Pharmaceutical Sciences & Research Centre
Kharadi, Pune-411014