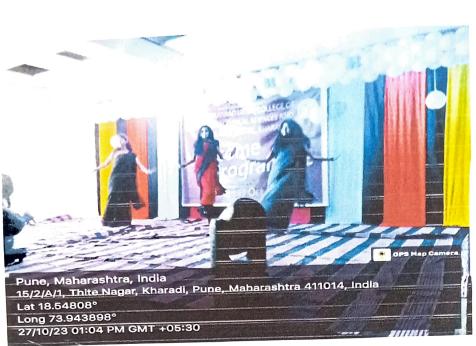

Year B. Pharm students. The chief guest of the program was Dr. Bhaskar Idage Ex-Scientist NCL, Pune guided the students on the occasion. The function was comprising of various cultural activities, games, quizzes and fun activities for new comers. The winners from various extempore, games, quizzes and fun activities were awarded as Mr. and Miss Pharma 2023-2024. The Ms. Pharma D. Pharm 2023-2024 was Ms. Seema Choudhary, The Ms. Pharma B. Pharm 2023-2024 was Ms. Shweta Magar and Mr. Pharma B. Pharm 2023-2024 was Mr. Pranav Suravase and Ms. Pharma M. Pharm 2023-2024 was Ms. Shreya Jangave and Mr. Pharma M. Pharm 2023-2024 was Mr. Vaibhav Khalatkar. The program was coordinated by Mrs. Trusha P. Shangrapawar, Mrs. Trupti Shah and Ms. Pallavi Kharbas.



Winners of welcome program

Page 1 of 2





Students participating in extempore competition

Mrs. Trusha P. Shangrapawar Cultural Co-ordinator



PRINCES
District Education Ascordation's
Shankarrao Ursal College of Pharmaceutloal
Sciences & Research Centre,
Kharadi, Pune-411014.





#### **Pune Districts Education Associations**

#### Shankarrao Ursal College of Pharmaceutical Sciences &

Research Centre, Kharadi, Pune-14.

#### Attendance

#### Welcome Program

(27th October 2023)

| Sr. | Name of the Student/Participants | Year              | Sign         |
|-----|----------------------------------|-------------------|--------------|
| No. |                                  | P                 |              |
| 1.  | Rutuja Safav                     | F.Y.D pharm       | Reday.       |
| 2.  | Payal Ranit