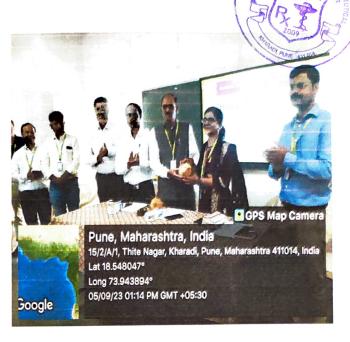

#### 25th August 2023

On the occasion of Rakshabandhan, institute organized a seminar on "Youth and Indian Army"- 25th August 2023 especially for youth and soldiers. This is an initiative taken by institute to celebrate the festival of love and bonding between brothers and sisters for soldiers as a mark of solidarity and respect, who deployed far away from their families and who secure the boundaries of the nation so that the others can peacefully sleep in the comfort of their homes. On this day Prof. Vinod Devidas Paare, member of Sainik Mitra Pariwar, was the chief guest of the program who has guided the student about youth and their responsibility towards the nation and role of Indian Army. Our principal Dr. Ashok Bhosale also addressed the students.

The students of college sent Rakhis and handmade greetings for the soldiers as a token of love for the occasion of Rakshbandhan. This beautiful gift was then handover to Paare sir so that it would reach to the soldiers.