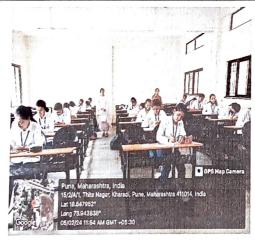

&

#### Research Centre, Kharadi, Pune-14.



On 5<sup>th</sup> February 2024, Our institute conducted the program on an Essay competition on the occasion of Marathi pandharwada. Total 22 students were participated in this activity. The topics of this competition were; conservation of nature, Social Media - Pros and Cons, Save Girl Child. The program was coordinated by Mrs. Trusha P. Shangrapawar. The other cultural coordinators Ms. Pallavi Kharbas and Ms. Trupti Shaha helped for the smooth conduct for this activity.

| Name of the Student | Class               | Rank   |
|---------------------|---------------------|--------|
| Ms. Seema choudhary | First Year D. Pharm | First  |
| Ms. Aarti sawant    | Final Year B. Pharm | Second |
| Ms. Divya chavan    | T. Y. B. Pharm      | Third  |



Student actively participated in essay competition

Ms. Pallavi Kharbas Cultural Co-ordinator

Dr. Ashok Bhosale Principal

Principal

PDEA'S Shankarrao Ursal College of Pharmaceutical Sciences & Research Centre, Kharadi, Pune-14.



PUNE DISTRICT EDUCATION ASOCIATION'S SHANKARRAO URSAL COLLEGE OF PHARMACEUTICAL SCIENCES AND RESEARCH CENTRE KHARADI, PUNE-44, 101

COMMON MAN DE COMMON DE COMMON MAN DE COMMON DE COMMON MAN DE COMMON DE CO

#### Attendance Sheet for Essay Competition on the occasion of of MARATHI PANDARWADA

(Academic Year 2023-2024)

Date: - 5/02/2024

| Code<br>No. | Name of Student     | Class        | Mobile                       | Email                                    | Sign     |
|-------------|---------------------|--------------|------------------------------|---