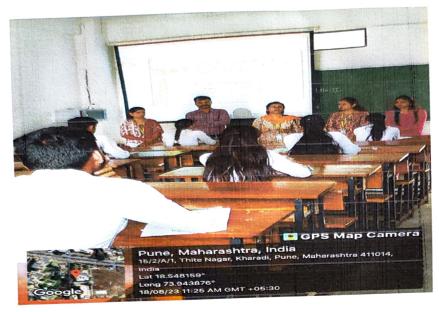

Glimpse of essay writing competition on the occasion of Antiragging week

Mrs.Bhagyashri G. Shelar Coordinator

Ms. Poonam Khade Coordinator Dr. Ashok Bhosale
PRINCIPAL
P D. E. A's
Shankarrao Ursal College of
Pharmaceutical Sciences & Research Centre
Kharadi, Pune-411014